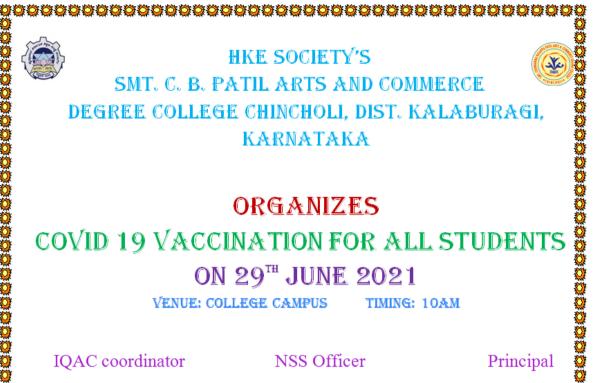

on Tuesday- 29th June 2021.
- BRING XEROX COPY OF YOUR AADHAR CARD. Time: 10:00a.m.

### Regards, Principal Smt.C.B.Patil College.

 ಅತ್ಮೀಯ ವಿದ್ಯಾರ್ಥಿಗಳೇ,ಕೋವಿಡ್ -19 ವ್ಯಾಕ್ಟಿ ನೇಷನ್ ತೆಗೆದುಕೊಳ್ಳಲು ಕಾಲೇಜಿಗೆ ಬರಲು ನಿಮಗೆ ಕಟ್ಟುನಿಟ್ಟಾಗಿ ಸೂಚನೆ ನೀಡಲಾಗಿದೆ. ಇಲದಿದ್ದರೆ, ನಿಮಗೆ ಪರೀಕ್ಷೆಗಳಿಗೆ ಹಾಜರಾಗಲು ಅನುಮತಿಸುವುದಿಲ್ಲ.ಲಸಿಕೆ ತೆಗೆದುಕೊಳ್ಳದ ಪ್ರತಿಯೊಬ್ಬರೂ ಮಂಗಳವಾರಿ- ಜೂನ್ 29, 2021 ರಂದು ಕಾಲೇಜಿಗೆ ಬರಬೇಕಾಗುತ್ತದೆ.ಸಮಯ. ಬೆಳಿಗ್ಗೆ 10:00.ಬರುವಾಗ ಅಧಾರ್ ಕಾರ್ಡ್ ಕಡ್ಡಾಯವಾಗಿ ತರಬೇಕು.

ಪ್ರಾಂಶುವಾಲರು ಕ್ರೀಮತಿ ಸಿ.ಬಿ.ಪಾಟೀಲ್ ಕಾಲೇಜು.

 All the staff members are hereby informed to participate in vaccination drive at the college on Tuesday i.e, 29.06.2021, at 10 am. Also attend the Staff meeting at 1pm to discuss about the revised calender of events of GUK and preparation of 1,3,5 Sem examinations.

> Principal Smt.C.B.Patil College.Chincholi





HKE SOCIETY'S SMT. C. B. PATIL ARTS AND COMMERCE DEGREE COLLEGE CHINCHOLI. DIST. KALABURAGI. KARNATAKA

## ORGANIZES

**COVID 19 VACCINATION FOR ALL STUDENTS** ON 29<sup>™</sup> JUNE 2021

> VENUE: COLLEGE CAMPUS TIMING: 10AM

IQAC coordinator NSS Officer

Principal

-Xe

# ಚಿಂಚೋಆ: ಪದವಿ ವಿದ್ಯಾರ್ಥಿಗಳಗೆ <del>ತ</del>ೊವ್ಯಾ<del>ಶ್</del>ಸಿನ್ ಲಸಿ<del>ಕ</del>ೆ



ಚಿಂಚೋಳಿ,ಜೂ.29- ಇಲ್ಲಿನ ಶ್ರಿಮತಿ ಸಿ.ಬಿ. ಪಾಟೀಲ್ ಪದವಿ ಮಹಾವಿದ್ಯಾಲಯದಲ್ಲಿ ಆರೋಗ್ಯ ಮತ್ತು ಕುಟುಂಬ ಕಲ್ಮಣ ಇಲಾಖೆ ಆಯೋಜಿಸಿದ್ದ ಕೋವಿಡ ಉಚಿತ ಲಸಿಕೆ ಅಬಿಯಾನದಲ್ಲಿ ಪದವಿ ವಿದ್ಯಾರ್ಥಿಗಳಿಗೆ ಕೋವ್ಯಾಕ್ಸಿನ್ ಲಸಿಕೆ ನೀಡಲಾಯಿತು. ಲಸಿಕೆ ಅಬಿಯಾನದ ಕಾರ್ಯಕ್ರಮದ ಅಧ್ಯಕ್ಷತೆಯನ್ನು ಪ್ರಾಂಶುಪಾಲರಾದ ಡಾ ಸಿ ವಿ ಕಲಬುರಗಿ ವಹಿಸಿದ್ದರು. ತಾಲ್ಲೂಕ ದಂಡಾಧಿಕಾರಿಗಳಾದ ಅರುಣ ಕುಮಾರ್ ಕುಲಕರ್ಣಿ, ತಾಲ್ಲೂಕ ವೈದ್ಯಾಧಿಕಾರಿ ಡಾ॥ ಗಫರ್ ಅವರಯ ಕೋವ್ಯಾಕ್ಸಿನ್ ಲಸಿಕೆಯ ಕುರಿತು ಮಾಹಿತಿ ನೀಡಿದರು.

ವೇದಿಕೆ ಮೇಲೆ ಕಾಲೇಜಿನ ಹಿರಿಯ ಉಪನ್ಯಾಸಕರಾದ

ಪೊಟ