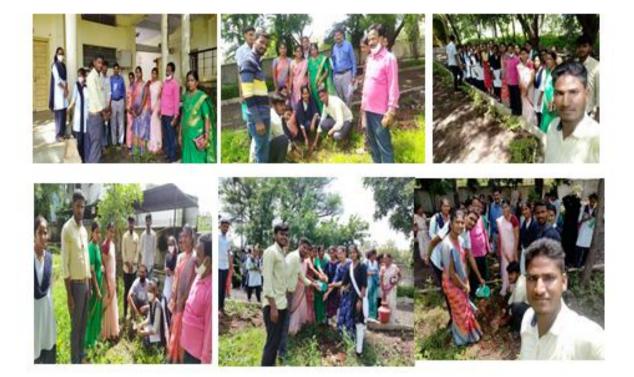

ಿರದಗಳನ್ನು ಹೀರಿಕೊಂಡು ಆರೋಗ್ಯಕರವಾದ ಕಿರದಗಳನ್ನು ಭೂಮಿಗೆ ಬಿಡುತ್ತದೆ. ಆದರೆ ಹಲವಾರು ಕಾರದಗಳಿಂದ ವಾತಾವರದದಲ್ಲಿ CFC's ಪ್ರಮಾಣ ಅಧಿಕವಾಗಿ ಓಝೋಸ್ ಪದರಕ್ಕೆ ರಂದ್ರ ಬಿಡ್ಡಿದೆ ಎಂಡು1985 ಪತ್ತೆಹಚ್ಚಲಾಯಿತು ಓಝೋಸ್ ಪದರಿನ ರಕ್ಷಕ ಮಾಡದಿದ್ದರೆ ಮಾನವ ಕುಲಕ್ಕೆ ಹಾಗೂ ಜೀವರಾಶಿಗಳಿಗೆ ಕಂಟಕ ಇದೆ ಹಾಗಾಗಿ ಎಲ್ಲರೂ ಇದರ ರಕ್ಷಕ ಮಾಡಬೇಕೆಂದು ಸಂಪನ್ಮೂಲ ವ್ಯಕ್ತಿಯಾದ ಶ್ರೀಮತಿ ದೀಪ ಕಟ್ಟಿ ಅರ್ಥಶಾಸ್ಸ್ರದ ಉಪನ್ಯಾಸತಿ ವಿವರಿಸಿದರುಅತಿಥಿಗಳಾಗಿ ಆಗಮಿಸಿದ ಡಾ.ಲಕ್ಷ್ಮಣ ಬಿ ರವರು ನೇರಳಾತಿತ ಕಿರದಗಳಿಂದಾಗುವ ಹಾನಿಯನ್ನು ವಿವರಿಸಿದರು. ಅಧ್ಯಕ್ಷಿಯ ಮಾತುಗಳನ್ನಾಡುತ್ತಾ ಪ್ರಕೃತಿ ಪ್ರತಿಫಲ ಬಯಸದೆ ನಮಗೆ ಬೆಕಾದುದನ್ನು ನೀಡಿರುವಾಗ ಅದನ್ನು ಬಳಸಿಕೊಂಡು ಪ್ರಕೃತಿ ಉಳಿಸುವ ಹೊಕೆ ನಮ್ಮದಾಗಿದೆ ಹಿಗಾಗಿ ನಾವು ಸುತ್ತಲಿನ ಪರಿಸರ ಶುಟೆಯಾಗಿಬ್ಬಕೊಂಡು ಗಿಡ ಮರಗಳನ್ನು ಹೆಚ್ಚು ಹೆಚ್ಚು ನೆಚ್ಚು ಪರಿಸರ ರಕ್ಷಣಗೆ ಸ್ರಮಿಸಲು ಪೊತ್ತಾಹಿಸಿದರು.ಕೊನೆಗೆ ಕಾಲೆಜಿನ ಅವರದಲ್ಲಿ ವಿದ್ಯಾರ್ಥಿಗಳ ತೆಗೆದುಕೊಂಡು ಬಂದಿರುವ ಸ ಸಿಯನ್ನು ನೆದುವ ಮೂಲಕ ಕಾರ್ಯಕ್ರಮ ಮುಗುಸಲಾಯಿತು

## WORLD OZONE DAY 22-9-2021



## SOCIAL GATHERING DAY 30-9-2021

| GOVERNING                                      | Access         | Adda and a second s |                              |                                                                                                                |
|------------------------------------------------|----------------|----------------------------------------------------------------------------------------------------------------|------------------------------|----------------------------------------------------------------------------------------------------------------|
| 1. Arro                                        |                |                                                                                                                | <b>S</b> (2)