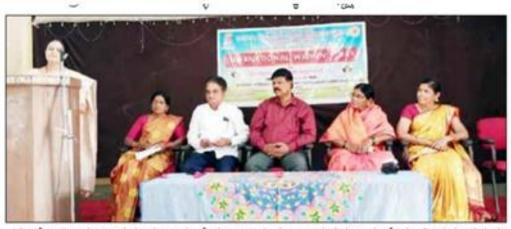

ದ ಕೋವಿಡ್-19 ತುರ್ತು ಪರಿಸ್ಥಿತಿ ಹಿನ್ನೆಲೆ ಪೌರ ಕಾರ್ಮಿಕರಿಗೆ ಆಹಾರ ಕಿಟ್ ವಿತರಣೆ ಕಾರ್ಯಕ್ರಮ ನಡೆಯಿತು. ಪಾಂಶುಪಾಲ ಡಾ. ಶ್ರೀಶೈಲ್ ನಾಗರಾಳ್ ಪುರಸಭೆಯ ಪೌರ ಕಾರ್ಮಿಕರಿಗೆ ಆಹಾರ ಕಿಟ್. ಮಾಸ್ಟ್ ಮತ್ತು ಸಾನಿಟ್ಟೆಸರ್ ವಿತರಿಸಿ ಕಾಲೇಜಿನ ಅವರಣದಲ್ಲಿ ಸಸಿ ನೆಟ್ಟರು.

ಪುರಸಭೆ ಆರೋಗ್ರಾಧಿಕಾರಿ 100.2 ಅನಂದ್ ಕಾಂಬಳೆ. ವಿ.ಕಲಬುರ್ಗಿ, ಡಾ.ಸಿದ್ದಣ್ಣ ಕೊಳ್ಳಿ, ಕಮಲಾಕರ, ಪಟೇಲ್, ಶ್ರೀನಿವಾಸ, ಅಂಕಿತಾ



ಚಿಂಬೋಳಿಯ ಸಿ.ಬಿ.ಪಾಟೀಲ ಪದವಿ ಕಾಲೇಜಿನ ರಾಷ್ಟ್ರೀಯ ಸೇವಾ ಯೋಜನೆ ಘಟಕದಿಂದ ಪೌರ ಕಾರ್ಮಿಕರಿಗೆ ಆಹಾರ ಕಿಟ್ಗಳನ್ನು ಪ್ರಾಂತುಪಾಲ ಡಾ. ಶ್ರೀಶೈಲ್ ನಾಗರಾಳ್ ಶುಕ್ರವಾರ ವಿತರಿಸಿದರು

ಬೇಗಂ, ಡಾ.ಶಿವರಾಜ ಗಂಗಾಧರಮಠ ರುಬಿನ್ ಭೀಮರೆಡ್ಡಿ, ಬಾಬುರಾವ್, ಇಕ್ರಮ್ ಸೋಮಯ್ಯ, ಕರ್ಣ, ಹಾವೇಂದ್ರ, ಸ್ವಾಗತಿಸಿ ನಿರೂಪಿಸಿದರು. ಡಾ. ಲಕ್ಷ್ಮಣ ಪ್ರವೀಣ ಇದ್ದರು. ಯೋಜನಾಧಿಕಾರಿ ರಾಠೋಡ್ ವಂದಿಸಿದರು.

### INTERNATIONAL WOMEN'S DAY 8-3-2021



## INTERNATIONAL WOMEN'S DAY 8-3-2021









A REAL PROPERTY AND A REAL

### INTERNATIONAL WOMEN'S DAY 8-3-2021



ಚಿಂಬೋಳಿ: ಚಂದಾಪುರ ಪಟ್ಟಣದ ಹೈದರಾಬಾದ್ ಕರ್ನಾಟಕ ಶಿಕ್ಷಣ ಸಂಸ್ಥೆಯ ಶ್ರೀಮತಿ ಚಿನ್ನಮ್ಮ ಬಸಪ್ಪ ಪಾಟೀಲ ಪದವಿ ಮಹಾವಿದ್ಯಾಲಯದಲ್ಲಿ ಆಯೋಜಿಸಿದ್ದ ಅಂತಾರಾಷ್ಟ್ರೀಯ ಮಹಿಳಾ ದಿನಾಚರಣೆ ಕಾರ್ಯಕ್ರಮಕ್ಕೆ ಪುರಸಭೆ ಅಧ್ಯಕ್ಷೆ ಜಗದೇವಿ ಶಂಕರರಾವ್ ಗಡವಂತಿ ಚಾಲನೆ ನೀಡಿದರು. ಜ್ಯೋತಿ ಧನರಾಜ ಬೊಮ್ಮ. ಮಹಾವಿದ್ಯಾಲಯದ ಪ್ರಾಚಾರ್ಯರು ಡಾ ಶ್ರೀಶೈಲ ನಾಗರಾಳ. ಡಾ. ಸಿ. ಎ. ಕಲಬುರ್ಗಿ. ಡಾ ಮಾಣಿಕಮ್ಮ ಸುಲ್ತಾನಪುರ. ಪೊ ಸುನಿತಾ ಮಾಡಗಿ. ಡಾ ಸಿದ್ದಣ್ಣ ಪೊ ಶಿವರಾಜ ಜಿ. ಮಠ. ಡಾ ಲಕ್ಷ್ಮಣ ರಾಥೋಡ. ಗೀತಾ ದೀಪಾ ಕಟ್ಟಿ, ಭಾಗ್ಯಶ್ರೀ. ಪರಮೇಶ್ವರ್. ರುಕ್ಶಪ್ಪ. ಭೀಮರೆಡ್ಡಿ ಹಾಗೂವಿದ್ದಾರ್ಥಿಗಳು ಭಾಗವಹಿಸಿದ್ದರು.

### INTERNATIONAL WOMEN'S DAY 8-3-2021





24-9-2020





International Mother toung day 21-2-2021





| Chandag