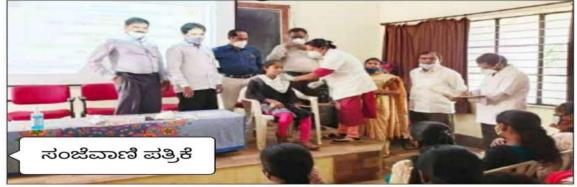

ಕಾಲೇಜಿಗೆ ಬರಬೇಕಾಗುತ್ತದೆ.ಸಮಯ. ಬೆಳಿಗ್ಗೆ 10:00.ಬರುವಾಗ ಅಧಾರ್ ಕಾರ್ಡ್ ಕಡ್ಡಾಯವಾಗಿ ತರಬೇಕು.

ಪ್ರಾಂಶುವಾಲರು ಕ್ರೀಮತಿ ಸಿ.ಬಿ.ಪಾಟೀಲ್ ಕಾಲೇಜು.

 All the staff members are hereby informed to participate in vaccination drive at the college on Tuesday i.e, 29.06.2021, at 10 am. Also attend the Staff meeting at 1pm to discuss about the revised calender of events of GUK and preparation of 1,3,5 Sem examinations.

> Principal Smt.C.B.Patil College.Chincholi





HKE SOCIETY'S SMT. C. B. PATIL ARTS AND COMMERCE DEGREE COLLEGE CHINCHOLI. DIST. KALABURAGI. KARNATAKA

## ORGANIZES

**COVID 19 VACCINATION FOR ALL STUDENTS** ON 29<sup>™</sup> JUNE 2021

> VENUE: COLLEGE CAMPUS TIMING: 10AM

IQAC coordinator NSS Officer

Principal

-Xe

# ಚಿಂಚೋಆ: ಪದವಿ ವಿದ್ಯಾರ್ಥಿಗಳಗೆ <del>ತ</del>ೊವ್ಯಾ<del>ಶ್</del>ಸಿನ್ ಲಸಿ<del>ಕ</del>ೆ



ಚಿಂಚೋಳಿ,ಜೂ.29- ಇಲ್ಲಿನ ಶ್ರಿಮತಿ ಸಿ.ಬಿ. ಪಾಟೀಲ್ ಪದವಿ ಮಹಾವಿದ್ಯಾಲಯದಲ್ಲಿ ಆರೋಗ್ಯ ಮತ್ತು ಕುಟುಂಬ ಕಲ್ಮಣ ಇಲಾಖೆ ಆಯೋಜಿಸಿದ್ದ ಕೋವಿಡ ಉಚಿತ ಲಸಿಕೆ ಅಬಿಯಾನದಲ್ಲಿ ಪದವಿ ವಿದ್ಯಾರ್ಥಿಗಳಿಗೆ ಕೋವ್ಯಾಕ್ಸಿನ್ ಲಸಿಕೆ ನೀಡಲಾಯಿತು. ಲಸಿಕೆ ಅಬಿಯಾನದ ಕಾರ್ಯಕ್ರಮದ ಅಧ್ಯಕ್ಷತೆಯನ್ನು ಪ್ರಾಂಶುಪಾಲರಾದ ಡಾ ಸಿ ವಿ ಕಲಬುರಗಿ ವಹಿಸಿದ್ದರು. ತಾಲ್ಲೂಕ ದಂಡಾಧಿಕಾರಿಗಳಾದ ಅರುಣ ಕುಮಾರ್ ಕುಲಕರ್ಣಿ, ತಾಲ್ಲೂಕ ವೈದ್ಯಾಧಿಕಾರಿ ಡಾ॥ ಗಫರ್ ಅವರಯ ಕೋವ್ಯಾಕ್ಸಿನ್ ಲಸಿಕೆಯ ಕುರಿತು ಮಾಹಿತಿ ನೀಡಿದರು.

ವೇದಿಕೆ ಮೇಲೆ ಕಾಲೇಜಿನ ಹಿರಿಯ ಉಪನ್ಯಾಸಕರಾದ

ಪೊಟಿ.ಜಿ.ಗೌಡಪಗೊಳ ಅವರು,ಮಾತನಾಡಿತಪದೇ ವಿದ್ರಾರ್ಥಿಗಳಿಗೆ ಕೋವ್ಯಾಕ್ಸಿನ್ ಪಡೆದುಕೊಳ್ಳುವಂತೆ ಮನವಿ ಮಾಡಿದರು. ಸಮಾಜಶಾಸ್ತ್ರದ ಮುಖ್ಯಸ್ಥರಾದ ಡಾ॥ ಮಾಣಿಕಮ್ಮಾ ಸುಲ್ತಾನಪುರ್ ಕಾರ್ಯಕ್ರಮದ ನಿರೂಪಣೆಯನ್ನು ವಾಣಿಜ್ಯ ವಿಭಾಗದ ಮುಖ್ಯ ಸ್ಥರಾದ ಡಾ॥ ಟಿ ಲಕ್ಷಣ ನಿರ್ವಹಿಸಿದರು. ಕಾರ್ಯಕ್ರಮದ ವಂದನಾರ್ಪಣೆಯನ್ನು ಐಕ್ಯೂಎಸಿ ಸಂಯೋಜ– ಕರು ನಡೆಸಿಕೊಟ್ಟರು. ಕಾಲೇಜಿನ ಬೋಧಕ ಮತ್ತು ಬೋಧಕೇತರ ಸಿಬ್ಬಂದಿಗಳು ಹಾಜರಿದ್ದರು. ಈ ಅಬಿಯಾನದಡಿ ಒಟ್ಟು 113 ವಿದ್ಯಾರ