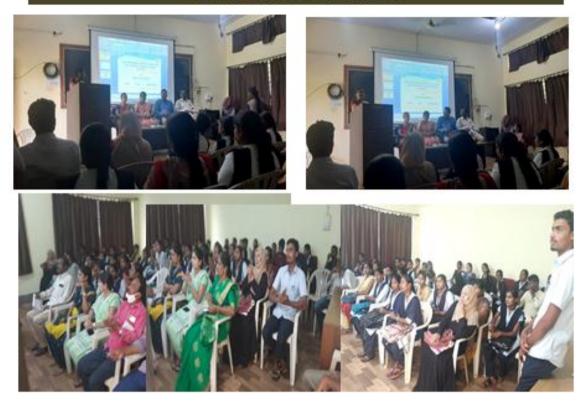

ncholi[6:57 PM, 9/20/2021] M Sultanpur: ಕುಮಾರಿ ಪೂಜಾ ಜಗನ್ನಾಥ ಬಿ.ಎ 5 ನೇ ಸೆಮಿಸ್ಟರ್ smt. ಸಿಬಿ ಹಾಟೀಲ್ ಕಲಾ ಮತ್ತು ವಾಣಿಜ್ಯ ಮಹಾವಿದ್ಯಾಲಯ ಚಿಂಚೋಳಿ ಇವರು ಗುಲ್ಬರ್ಗ ವಿಶ್ವ ವಿದ್ಯಾಲಯ ಕಲಬುರಗಿ nss ಘಟಕದ ವತಿಯಿಂದ ಅಯೋಜಿಸಿದ ರಾಜ್ಯ ಮತ್ತು ರಾಷ್ಟ್ರ ಮಟ್ಟದ ಪಥ ಸಂಚಲನಕ್ಕೆ ಅಯ್ಕೆ ಅಗಿರುತ್ತಾರೆ ಪ್ರಾಚಾರ್ಯರು ಅದ dr. ಮಾಣಿಕಮ್ಮ n ಸುಲ್ತಾನಪುರ್. Nss ಅಧಿಕಾರಿಯಾದ dr.ಲಕ್ಷ್ಮಣ T ಹಾಗೂ ಕಾಲೇಜಿನ ಭೋಧಕ ಹಾಗೂ ಭೋಧಕೇತರ ವರ್ಗದವರು ಅಭಿನಂದಿಸಿದ್ದಾರೆ

## WORLD OZONE DAY 22-9-2021



ಚೆಂಬೋಳಿ ನಗರದ ಸಿ.ಬಿ.ಪಾಟೀಲ ಕಾಲೇಜಿನಲ್ಲಿಂದು ಓಝೋನ ದಿನಾಚರಣೆ ಆಚರಣೆ ಮಾಡಲಾಯಿತು ಈ ಸಂದರ್ಭದಲ್ಲಿ ಪ್ರಾಚಾರ್ಯಿ ಡಾ:ಮಾಣಿಕಮ್ಮ ಸುಲ್ತಾನಪೂರ ಡಾ:ಲಕ್ಷ್ಮಣ ರಾಠೋಡ ಪ್ರೋ:ಕಾತಿನಾಥ ಹುಣಜಿ ಸುನೀತಾ ಮಾಡ್ಗಿ ಸೇರಿದಂತೆ ಉಪನ್ಯಾಸಕರು ವಿದ್ಯಾರ್ಥಿಗಳು ಉಪಸ್ಥಿತರಿದ್ದರು

ಪಟ್ಟಣದ ಸಿ.ಬಿ.ಪಾಚೀಲ ಕಾಲೇಜಿನಲ್ಲಿ ಓಝೋನ್ ದಿನಾಚರಣೆ https://link.public.app/CH8m



## WORLD OZONE DAY 22-9-2021



# WORLD OZONE DAY 22-9-2021







## NSS DAY 24-9-2021



## WORLD OZONE DAY 22-9-2021

- Smt. C.B. patil Arts & Commerce Degree College Chincholi. Anti Ragging and Department of Economics ವತಿಯಿಂದ 25.09.2021 ರಂದು ಅಂತರಾಷ್ಟ್ರೀಯ ಒಝಾನ್ ದಿನಾಚರಣೆಯನು ಆಚರಿಸಲಾಯಿತು.
- ಕಾರ್ಯಕ್ರಮದ ಅಧ್ಯಕ್ಷತೆಯನ್ನು ಕಾಲೇಜಿನ ಪ್ರಾಂಶುಪಾಲರಾದ ಡಾ/ ಮಾಣಿಕಮ್ಮ ಸುಲಾನಪರ್,
- ಮುಖ್ಯ ಅತಿಥಿಗಳಾಗಿ ಡಾ/ ಲಕ್ಷ್ಮಣ ಚಿ,
- ಸಂಪನ್ಮೂಲ ವ್ಯಕ್ತಿಯಾಗಿ ಕ್ರೀಮತಿ ದೀಪ ಕಟ್ಟಿ
- ನಿರೂಪಕೆ ೬,ೇಮತಿ ಸುನೀತಾ ಮಾಡಿಗಿ,
- ಸ್ವಾಗತ ಕ್ರೀಮತಿ ಭಾಗ್ಯ ಕ್ರೀ ಕೊಪ್ಪೂರ್
- ವಂದನಾರ್ಪಣೆ ಕ್ರೀಮತಿ ರೂಪಕಲಾ ಚಂದ್ರಿಕೆ ವಹಿಸಿದ್ದರು
- ಸ್ಕಾಗತ ಗೀತೆ ಕುಮಾರಿ ಸಹನ ಮತು ಸಂಗಡಿಗರು
- ಪ್ರಾರ್ಥನ ಗೀತೆಯನ್ನು ಕುಮಾರಿ ಸುಪ್ರೀತ ಹಾಡಿದರು.

ಓಝೋಸ್ ಪದರು ನಮಗೆ ರಕ್ಷಕವಚ ವಾಗಿದೆ ಇದು ವಾಯುಮಂಡಲದಲ್ಲಿ ಇದರ ಅಣುಸೂತ್ರ 03 ಇದನ್ನು1913 ರಲ್ಲಿ ಪ್ರೆಂಚ್ ಭೌತವಿಜ್ಞಾನಿ ಚಾರ್ಸ್ಲೇ ಫ್ಯಾಬ್ರಿ ೬ ಹೆನ್ರಿ ಭೂಷಕ್ ರವರು ಕಂಡುಹಿಡಿದಿದ್ದಾರೆ ಇದು ಸೂರ್ಯನಿಂದ ಬರುವ ನೇರಳಾತೀತ ಕಿರದಗಳನ್ನು ಹೀರಿಕೊಂಡು ಆರೋಗ್ಯಕರವಾದ ಕಿರದಗಳನ್ನು ಭೂಮಿಗೆ ಬಿಡುತ್ತದೆ. ಆದ