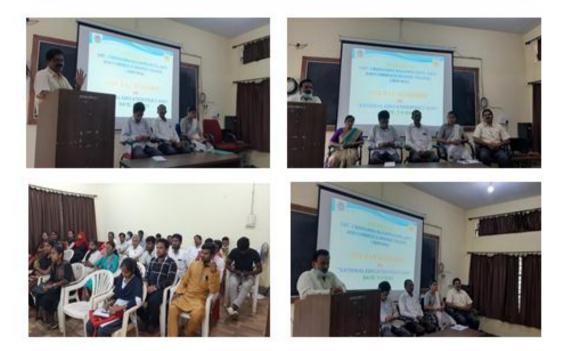

ನೆ ಹೊರಡಿಸಿದೆ. ೨೩ ಆಗಸ್ಟ್ ೨೦೨೧ ರಂದು ಕರ್ನಾಟಕದಲ್ಲಿ ಜಾರಿಯಾಯಿತು. ನಂತರ ಮಾತನಾಡಿದ ವಾಣಿಜ್ ವಿಭಾಗದ ಮುಖ್ಯಸ್ಥರಾದ ಡಾ ಲಕ್ಷ್ಮಣ ಚೆ ರವರು ಅವರು ಕೂಡ ರಾಷ್ಟ್ರೀಯ ಶಿಕ್ಷಣ ನೀತಿಯ ಹುರಿತು commerce dept subject ವಿವರಿಸಿದರು. ಅಧ್ಯಕ್ಷೀಯ ಮಾತುಗಳಾಡಿದ ಕಾಲೇಜಿನ ಪ್ರಾಂಶುಪಾಲರಾದ ಡಾ ಮಾಣಿಕಮ್ಮ ಸುಲ್ತಾನಪುರ ಮೇಡಂ ರವರು ರಾಷ್ಟ್ರೀಯ ಶಿಕ್ಷಣ ನೀತಿಯ ಜಾರಿಯ vision objective ಕುರಿತು ವಿವರಿಸಿದರು. ಕಾರ್ಯಕ್ರಮದಲ್ಲಿ ಪ್ರಾಧ್ಯಾಪಕರಾದ shri kashinath hunaje, smt. Tahmeena ಶ್ರೀಮತಿ ದೀಪ ಕಚೆ, ಶ್ರೀಮತಿ ಸುನೀತಾ ಶ್ರೀಮತಿ ಗೀತಾ, ಶ್ರೀ ಪರಮೇಶ್ವರ, non teaching staff Sri.M.N Patil. Shri Srinivas. Shri Shivaraj ಕಾಲೇಜಿನ ಎಲ್ಲಾ ಸಿಬ್ಬಂದಿ ವರ್ಗ ಹಾಗೂ ವಿದ್ಯಾರ್ಥಿಗಳು ಹಾಜರಿದ್ದರು.

### ONE DAY WORKSHOP ON NATIONAL EDUCATION POLICY (NEP) 2020 FOR STUDENTS TEACHERS AND PARENTS ON 7.9.2021



### ONE DAY WORKSHOP ON NATIONAL EDUCATION POLICY (NEP) 2020 FOR STUDENTS TEACHERS AND PARENTS ON 7.9.2021



### ONE DAY WORKSHOP ON NATIONAL EDUCATION POLICY (NEP) 2020 FOR STUDENTS TEACHERS AND PARENTS ON 14.9.2021



### ONE DAY WORKSHOP ON NATIONAL EDUCATION POLICY (NEP) 2020 FOR STUDENTS TEACHERS AND PARENTS ON 14.9.2021



### ONE DAY WORKSHOP ON NATIONAL EDUCATION POLICY (NEP) 2020 FOR STUDENTS TEACHERS AND PARENTS ON 14.9.2021





ಚೆಂಬೋಳಿ ನಗರದ ಹೈದ್ರಾಬಾದ ಕರ್ನಾಟಕ ಶಿಕ್ಷಣ ಸಂಸ್ಥೆಯ ಡ್ರೀಮತಿ ಚೆನ್ನಮ್ಮ ಬಸಪ್ಪ ಪಾಟೀಲ ಪದವಿ ಪೂರ್ವ ಮಹಾವಿದ್ಯಾ ಲಯದಲ್ಲಿ ರಾಷ್ಟ್ರೀಯ ಶಿಕ್ಷಣ ನೀತಿಯ ಕುರಿತು ಒಂದು ದಿನದ ಕಾರ್ಯಾಗಾರವನ್ನುದ್ದೇಶಿಸಿ ಮಾತನಾಡಿದ ಪ್ರಾಚಾರ್ಯಿ ಡಾ:ಮಾಣಿಕಮ್ಮ ಸುಲ್ತಾನಪೂರ

### ONE DAY WORKSHOP ON NATIONAL EDUCATION POLICY (NEP) 2020 FOR STUDENTS TEACHERS AND PARENTS ON 14.9.2021

[4:48 PM, 9/14/2021] M Sultanpur: As of the guidelines organised one day Workshop on implementation of National Education Policy (NEP )2020 awa