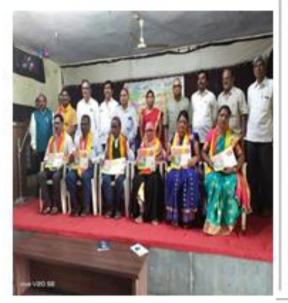

ಸುಗಂಧಿ ನಿರೂಪಿಸಿದರು. ಸುರೇಶದೇಶಪಾಂಡೆ ಸ್ವಾಗತಿಸಿದರು. ಅದ್ಭುತಪ್ಪತೇರಳ್ಳಿ ದಂದಿಸಿದರು.



#### ಹೆತ್ತವರನ್ನು, ಹೊತ್ತವರನ್ನು ಎಂದು ಮರೆಯದಿರಿ

No. p. Je cheers along 24 alardi siga undozdat gene manto navga thatcord and undersolved and u

services and servi

NAME AND ADDRESS OF TAXABLE व्योप्टरत्वाल्यः १४४४११विः स्व r that deat 100,00 10000000000 WHITE ALL and an even dealers



start musicosti ind million shake way water standson its appr no ward, standson and deal warvet. Unit, brink waterood, stands on united warvet. Stand of warvet, standson on particular standson and standson standson and standson standstandson standson standson standson standson standson stan

1,0100

migat Aux soc thind-to carb a k-hot tekens makes tekens org.cop kinetes ti, cong. tike tiketiket sob disort sobal dar all substants





ಆದರ್ಶ ಶಿಕ್ಷಕ ಪ್ರಶಸ್ತಿ ಪ್ರಧಾನ



and the second sec

mmula-sicklere

ಶಟ್ಟಣದ ಚಂದಾಪುರ ಸಿ.ಬಿ.ಪಾಟೀಲ್ ಕಲಾ ಮತ್ತು ವಾಣಿಜ್ಯ ಮಹಾವಿದ್ಯಾಲಯದಲ್ಲಿ ಹಾಡು ಹಾಡುವುದರಲ್ಲಿ ಪ್ರತಿಭಾನ್ಯಿತ ಮಂಗಳವಾರದಂದು ವಿಶ್ವಜ್ಯೋತಿ ವಿದ್ಯಾರ್ಥಿಗಳಿಗೆ ಪ್ರತಿಷ್ಠಾನ ಕಲಬುರ್ಗಿ ಕಲ್ದಾಣ ಕರ್ನಾಟಕೋತ್ತವದ ಆಂಗವಾಗಿ ಕಲ್ದಾಣ ಶಿಕಣ ವಿಶೇಷ ಕಾರ್ಯಕವದಲ್ಲಿ ಬಂಹುಗಳ ವಿಶ್ವಜ್ಯಾನ ಕಲಬುರಗಿ ಶಿಕಣ ವಿಶೇಷ ಕಾರ್ಯಕವದಲ್ಲಿ ಬಂಹುಗಳ ವಿಜಯಕುವೂರ ತೇಗಲತಿತ್ತಿ.

ಪಾತ್ರವಾಗಿದ್ದಾರೆ. ಕನ್ನಡ ಭಾಷೆ ಜಲ ವೃಂದ, ವಿದ್ಯಾರ್ಥಿಗಳು ಭಾಗಿಯಾಗಿದ್ದರು.

ನೆಲಕ್ಕಾಗಿ ಹಗಲಿರುಳು ಶ್ರಮಿಸುತ್ತಿದ್ದು ಅವರೆ ಕಾರ್ಯಕ್ಷೆ ನಮ್ಮ ಬೆಂಬಲ ಸೆದಾ

ಕರ್ನಾಟಕೋತ್ಸವದ ಅಂಗವಾಗಿ ಕಲ್ಲಾಣ ಶಿಕ್ಷಣ ವಿಶೇಷ ಕಾರ್ಯಕ್ರಮದಲ್ಲಿ ಚಿಂಚೋಳ ತಾಲೂಕಿನ ಕೆಲಸ ನರ್ವಹಿಸುತ್ತಿರುವ ಪ್ರತಿಭಾನ್ಮಿತ ಶಿಕ್ಷಕರಿಗೆ 'ಆದರ್ಶ ಶಿಕ್ಷಕ ಪ್ರಶಸ್ತಿ' ಪ್ರದಾನ ಕಾರ್ಯಕ್ರಮ ಆಯೋಜಿಸಿದ್ದರು. ಈ ಕಾರ್ಯಕ್ರಮದ ಅಧ್ಯಕ್ಷ ಮಾಣಿಕಮ ಸುಲ್ರಾನಪೂರ ಮಾತನಾಡಿ, ಅನುಭವದಲ್ಲಿ ಸಮಾಜಮುಖ ಕಾರ್ಯಗಳಲ್ಲಿ ಕನ್ನಡದ ಆಭಿಮಾನ ಹೆಚ್ಚು ಪ್ರಸಾರ ಮಾಡುತ್ತಿರುವ ಕಲಾಣ ಕರ್ನಾಟ