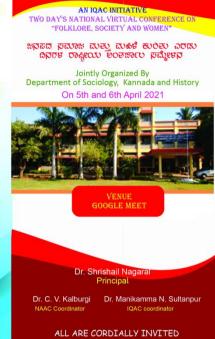

HKE SOCIETY'S SMT. CHINNAMMA BASAPPA PATIL ARTS AND COMMERCE DEGREE COLLEGE, CHINCHOLI