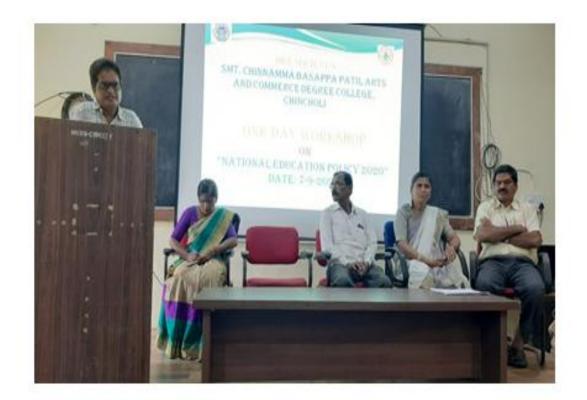

ಸುಧೀರ್ಘ ಅವಧಿಯ ಸಂತರ ಬದಲಿಸಲಾಗಿದೆ. ಡಿಸೆಂಬರ್ ೨೦೨೦ ರಂದು ಕರ್ನಾಟಕ ಸರ್ಕಾರ ಅನುಮೋದನೆ ಪಡೆಯಿತು. ಆಗಸ್ಟ್ ೭ ೨೦೨೧ ರಂದು ಅದಿಸೂಚನೆ ಹೊರಡಿಸಿದೆ. ೨೩ ಆಗಸ್ಟ್ ೨೦೨೧ ರಂದು ಕರ್ನಾಟಕದಲ್ಲಿ ಜಾರಿಯಾಯಿತು. ನಂತರ ಮಾತನಾಡಿದ ವಾಣಿಜ್ ವಿಭಾಗದ ಮುಖ್ಯಸ್ಥರಾದ ಡಾ ಲಕ್ಷ್ಮಣ ಚೆ ರವರು ಅವರು ಕೂಡ ರಾಷ್ಟ್ರೀಯ ಶಿಕ್ಷಣ ನೀತಿಯ ಹುರಿತು commerce dept subject ವಿವರಿಸಿದರು. ಅಧ್ಯಕ್ಷೀಯ ಮಾತುಗಳಾಡಿದ ಕಾಲೇಜಿನ ಪ್ರಾಂಶುಪಾಲರಾದ ಡಾ ಮಾಣಿಕಮ್ಮ ಸುಲ್ತಾನಪುರ ಮೇಡಂ ರವರು ರಾಷ್ಟ್ರೀಯ ಶಿಕ್ಷಣ ನೀತಿಯ ಜಾರಿಯ vision objective ಕುರಿತು ವಿವರಿಸಿದರು. ಕಾರ್ಯಕ್ರಮದಲ್ಲಿ ಪ್ರಾಧ್ಯಾಪಕರಾದ shri kashinath hunaje, smt. Tahmeena ಶ್ರೀಮತಿ ದೀಪ ಕಚೆ, ಶ್ರೀಮತಿ ಸುನೀತಾ ಶ್ರೀಮತಿ ಗೀತಾ, ಶ್ರೀ ಪರಮೇಶ್ವರ, non teaching staff Sri.M.N Patil. Shri Srinivas. Shri Shivaraj ಕಾಲೇಜಿನ ಎಲ್ಲಾ ಸಿಬ್ಬಂದಿ ವರ್ಗ ಹಾಗೂ ವಿದ್ಯಾರ್ಥಿಗಳು ಹಾಜರಿದ್ದರು.

### ONE DAY WORKSHOP ON NATIONAL EDUCATION POLICY (NEP) 2020 FOR STUDENTS TEACHERS AND PARENTS ON 7.9.2021



### ONE DAY WORKSHOP ON NATIONAL EDUCATION POLICY (NEP) 2020 FOR STUDENTS TEACHERS AND PARENTS ON 7.9.2021



### ONE DAY WORKSHOP ON NATIONAL EDUCATION POLICY (NEP) 2020 FOR STUDENTS TEACHERS AND PARENTS ON 14.9.2021



### ONE DAY WORKSHOP ON NATIONAL EDUCATION POLICY (NEP) 2020 FOR STUDENTS TEACHERS AND PARENTS ON 14.9.2021



### ONE DAY WORKSHOP ON NATIONAL EDUCATION POLICY (NEP) 2020 FOR STUDENTS TEACHERS AND PARENTS ON 14.9.2021





ಚೆಂಬೋಳಿ ನಗರದ ಹೈದ್ರಾಬಾದ ಕರ್ನಾಟಕ ಶಿಕ್ಷಣ ಸಂಸ್ಥೆಯ ಡ್ರೀಮತಿ ಚೆನ್ನಮ್ಮ ಬಸಪ್ಪ ಪಾಟೀಲ ಪದವಿ ಪೂರ್ವ ಮಹಾವಿದ್ಯಾ ಲಯದಲ್ಲಿ ರಾಷ್ಟ್ರೀಯ ಶಿಕ್ಷಣ ನೀತಿಯ ಕುರಿತು ಒಂದು ದಿನದ ಕಾರ್ಯಾಗಾರವನ್ನುದ್ದೇಶಿಸಿ ಮಾತನಾಡಿದ ಪ್ರಾಚಾರ್ಯಿ ಡಾ:ಮಾಣಿಕಮ್ಮ ಸುಲ್ತಾನಪೂರ

### ONE DAY WORKSHOP ON NATIONAL EDUCATION POLICY (NEP) 2020 FOR STUDENTS TEACHERS AND PARENTS ON 14.9.2021

[4:48 PM, 9/14/2021] M Sultanpur: