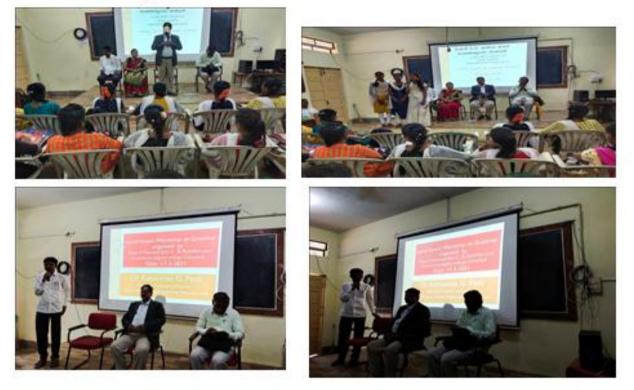

ಬಡಾ. ಇದ್ದರು





13/03/2021



ಚಿಂಚೋಳಿಯ ಸಿಬಿ ಪಾಟೀಲ ಕಾಲೇಜಿನಲ್ಲಿ ಆಯೋಜಿಸಿದ್ದ ವೆಬಿನಾರ್ನಲ್ಲಿ ಪ್ರಾಂಶುಪಾಲ ಶ್ರೀಶೈಲ ನಾಗರಾಳ, ಉಪನ್ಯಾಸಕರು ಮತ್ತು ಸಿಬ್ಬಂದಿ ಭಾಗವಹಿಸಿದ್ದರು

ಪ್ರಜಾವಾಣಿ ವಾರ್ತೆ

ಚಂದಾಪುರ (ಚಿಂಚೋಳಿ): ಜಿಎಸ್ಟಿ ಮೇಲ್ನೋಟಕ್ಕೆ ಕಹಿ ಎನಿಸಿದರೂ ದೇಶದ ಅಭಿವೃದ್ಧಿಗೆ ಸಿಹಿಯಾಗಿದೆ. ಸರಕು ಸಾಗಣೆ ಮತ್ತು ಮಾರಾಟ ವ್ಯವಸ್ಥೆಯಲ್ಲಿ ತೆರಿಗೆ ಕ್ರೋಢಿಕರಣಕ್ಕೆ ಜಿಎಸ್ಟಿ ವರದಾನವಾಗಿದೆ ಎಂದು ಹೈದರಾಬಾದ್ ಕರ್ನಾಟಕ ಶಿಕ್ಷಣ ಸಂಸ್ಥೆಯ ಅಧ್ಯಕ್ಷ ಭೀಮಾಶಂಕರ ಬಿಲಗುಂದಿ ತಿಳಿಸಿದರು.

ಇಲ್ಲಿನ ಚಂದಾಪುರದ ಹೈಕಶಿಕ್ಷಣ ಸಂಸ್ಥೆಯ ಸಿ.ಬಿ.ಪಾಟೀಲ ಕಾಲೇಜಿನಲ್ಲಿ ಗ್ರಾಮೀಣ ಅಭಿವೃದ್ಧಿ ಮತ್ತು ವಾಣಿಜ್ಯ ಅಧ್ಯಯನ ವಿಭಾಗಗಳ ಸಹಯೋಗದಲ್ಲಿ ಈಚೆಗೆ ಹಮ್ಮಿಕೊಂಡಿದ್ದ ವೆಬಿನಾರ್ ಉದ್ಘಾಟಿಸಿ ಮಾತನಾಡಿದರು.

ಸಂಪನ್ಮೂಲ ವ್ಯಕ್ತಿಗಳಾಗಿ ದೆಹಲಿಯ ವಿಶ್ವವಿದ್ಯಾಲಯದ ವಾಣಿಜ್ಯ ಅಧ್ಯಯನ ವಿಭಾಗದ ಸಹಾಯಕ ಪ್ರಾಧ್ಯಾಪಕ ಅಜಯಕುಮಾರ ಗರ್ಗ, ಕಲಬುರ್ಗಿ ನಗರದ ಚಾರ್ಟರ್ಡ್ ಅಕೌಂಟೆಟ್ ಶ್ರೀಶೈಲ್ ವೀರಣ್ಣ ಮಹಾಂತಗೋಳ್ ಮಾತನಾಡಿ, ಪ್ರಶ್ನೆಗಳಿಗೆ ಉತ್ತರಿಸಿದರು.

# Special lecture 17-3-2021



# 17-3-2021 Student union inaguration











## SMT. CHINNAMMA BASAPPA PATIL ARTS AND

COMMERCE DEGREE COLLEGE, CHINCHOLI

Affiliated of Gulbarga University,

(NAAC accredited with B grade 2<sup>nd</sup> cycle

An IQAC initiative PRINCIPAL

Dr. Shrishail Nagaral



Dr. C. V. Kalburgi Naac Coordinator Dr. Manikamma N. Sultanpur IQAC coordinator

### THEME OF THE CONFERENCE: FOLKLORE, SOCIETY AND WOMEN

| SUB THEMES