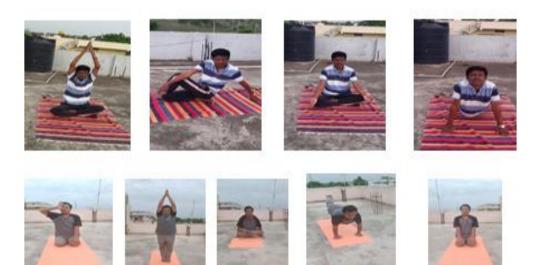

# INTERNATIONAL YOGA DAY 21 JUNE 2020 Theme: Yoga at Home, Yoga with Family

**Digital Platform** 