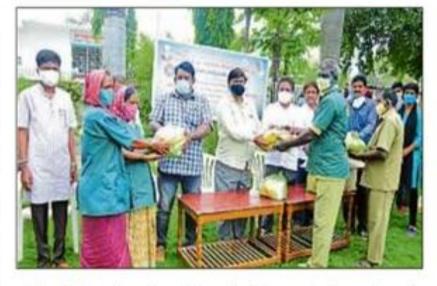

ಬೆ ರಾದೋಡ್ ಅವರು ವಂದಿಸಿದರುವದ್ದಾ ಪಿ ಯು ಕಾಲೇಜಿನ ಇತಿಹಾಸ ಉಪನ್ಯಾಸಕರು ಶ್ರೀ ಶಾಂತಕುಮಾರ ಹೀರಾಪುರ, ಸುರಪುರ ಶ್ರೀ ಪಭ್ರು ಮತ್ತು ಬೋಹರ ಪದವಿ ಮಹಾವಿದ್ಯಾಲಯ ದ ಅಪೀಸ್ ಸಿಬ್ಬಂದಿ ಶ್ರೀ ರಮೇಶ್ ಸಿಂಗ ಠಾಕೂರ್ ಹಿರಿಯ ನಾಗರಿಕರ ರು ಶ್ರೀ ಸಂಗಷ್ಟನವರು ಶ್ರೀ ಅಕ್ಕರ್ ಅವರು ಹಳೇ ವಿದ್ಯಾರ್ಥಿನಿ ಕುಮಾರಿ ಫರಾಹಾನ್ ಸಿಬ್ಬಂದಿ ಯವರು ಉಪಸ್ಥಿತರಿದ್ದರುಡಾ ಶ್ರೀಶೈಲ ನಾಗರಾಳ ಪ್ರಾಚಾರ್ಯರು





# ಪೌರ ಕಾರ್ಮಿಕರಿಗೆ ಆಹಾರ ಕಿಟ್ ವಿತರಣೆ

ಪ್ರಜಾವಾಣಿ ವಾರ್ತೆ

ಚಿಂಚೋಳಿ: ಇಲಿನ ಚಂದಾಪುರದ ಸಿ.ಬಿ.ಪಾಟೀಲ ಪದವಿ ಮಹಾ ವಿದ್ರಾಲಯದ ಆವರಣದಲ್ಲಿ ಶುಕ್ರವಾರ ರಾಷ್ಟ್ರೀಯ ಸೇವಾ ಯೋಜನೆ ಘಟಕ ದಿಂದ ಕೋವಿಡ್-19 ತುರ್ತು ಪರಿಸ್ಥಿತಿ ಹಿನ್ನೆಲೆ ಪೌರ ಕಾರ್ಮಿಕರಿಗೆ ಆಹಾರ ಕಿಟ್ ವಿತರಣೆ ಕಾರ್ಯಕ್ರಮ ನಡೆಯಿತು. ಪಾಂಶುಪಾಲ ಡಾ. ಶ್ರೀಶೈಲ್ ನಾಗರಾಳ್ ಪುರಸಭೆಯ ಪೌರ ಕಾರ್ಮಿಕರಿಗೆ ಆಹಾರ ಕಿಟ್. ಮಾಸ್ಟ್ ಮತ್ತು ಸಾನಿಟ್ಟೆಸರ್ ವಿತರಿಸಿ ಕಾಲೇಜಿನ ಅವರಣದಲ್ಲಿ ಸಸಿ ನೆಟ್ಟರು.

ಪುರಸಭೆ ಆರೋಗ್ರಾಧಿಕಾರಿ 100.2 ಅನಂದ್ ಕಾಂಬಳೆ. ವಿ.ಕಲಬುರ್ಗಿ, ಡಾ.ಸಿದ್ದಣ್ಣ ಕೊಳ್ಳಿ, ಕಮಲಾಕರ, ಪಟೇಲ್, ಶ್ರೀನಿವಾಸ, ಅಂಕಿತಾ



ಚಿಂಬೋಳಿಯ ಸಿ.ಬಿ.ಪಾಟೀಲ ಪದವಿ ಕಾಲೇಜಿನ ರಾಷ್ಟ್ರೀಯ ಸೇವಾ ಯೋಜನೆ ಘಟಕದಿಂದ ಪೌರ ಕಾರ್ಮಿಕರಿಗೆ ಆಹಾರ ಕಿಟ್ಗಳನ್ನು ಪ್ರಾಂತುಪಾಲ ಡಾ. ಶ್ರೀಶೈಲ್ ನಾಗರಾಳ್ ಶುಕ್ರವಾರ ವಿತರಿಸಿದರು

ಬೇಗಂ, ಡಾ.ಶಿವರಾಜ ಗಂಗಾಧರಮಠ ರುಬಿನ್ ಭೀಮರೆಡ್ಡಿ, ಬಾಬುರಾವ್, ಇಕ್ರಮ್ ಸೋಮಯ್ಯ, ಕರ್ಣ, ಹಾವೇಂದ್ರ, ಸ್ವಾಗತಿಸಿ ನಿರೂಪಿಸಿದರು. ಡಾ. ಲಕ್ಷ್ಮಣ ಪ್ರವೀಣ ಇದ್ದರು. ಯೋಜನಾಧಿಕಾರಿ ರಾಠೋಡ್ ವಂದಿಸಿದರು.

### INTERNATIONAL WOMEN'S DAY 8-3-2021



## INTERNATIONAL WOMEN'S DAY 8-3-2021









A REAL PROPERTY AND A REAL

### INTERNATIONAL WOMEN'S DAY 8-3-2021



ಚಿಂಬೋಳಿ: ಚಂದಾಪುರ ಪಟ್ಟಣದ ಹೈದರಾಬಾದ್ ಕರ್ನಾಟಕ ಶಿಕ್ಷಣ ಸಂಸ್ಥೆಯ ಶ್ರೀಮತಿ ಚಿನ್ನಮ್ಮ ಬಸಪ್ಪ ಪಾಟೀಲ ಪದವಿ ಮಹಾವಿದ್ಯಾಲಯದಲ್ಲಿ ಆಯೋಜಿಸಿದ್ದ ಅಂತಾರಾಷ್ಟ್ರೀಯ ಮಹಿಳಾ ದಿನಾಚರಣೆ ಕಾರ್ಯಕ್ರಮಕ್ಕೆ ಪುರಸಭೆ ಅಧ್ಯಕ್ಷೆ ಜಗದೇವಿ ಶಂಕರರಾವ್ ಗಡವಂತಿ ಚಾಲನೆ ನೀಡಿದರು. ಜ್ಯೋತಿ ಧನರಾಜ ಬೊಮ್ಮ. ಮಹಾವಿದ್ಯಾಲಯದ ಪ್ರಾಚಾರ್ಯರು ಡಾ ಶ್ರೀಶೈಲ ನಾಗರಾಳ. ಡಾ. ಸಿ. ಎ. ಕಲಬುರ್ಗಿ. ಡಾ ಮಾಣಿಕಮ್ಮ ಸುಲ್ತಾನಪುರ. ಪ