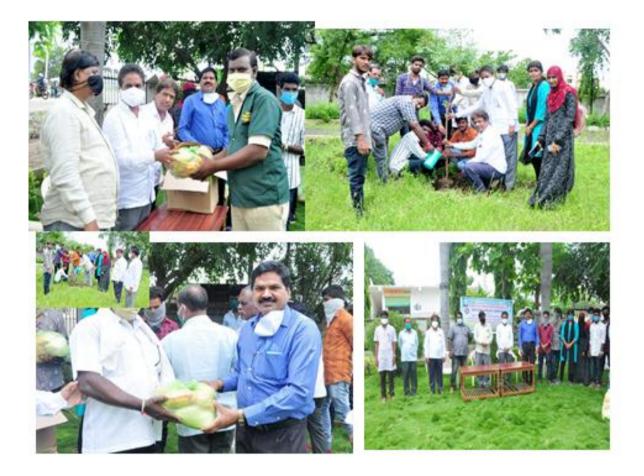

ನಾಗರಾಳ ಕಾರ್ಯಕ್ರಮ ದ ಅಧ್ಯಕ್ಷತೆಯನ್ನು ವಹಿಸಿದ್ದರುಕಾಲೇಜಿನ ಹಿರಿಯ ಪ್ರಾಧ್ಯಾಪಕರು NAAC ಸಮಿತಿ ಸಂಯೋಜಕರು ಗ್ರಾಮೀಣಾಭಿವೃದ್ದಿ ವಿಭಾಗದ ಮುಖ್ಯಸ್ಥ ರು ಡಾ ಚನ್ನ ಮಲ್ಲಷ್ಟ ವಿ. ಕಲಬುರ್ಗಿಯವರು ಮುಖ್ಯ ಅತಿಥಿಗಳಾಗಿ ದ್ವರು ಕನ್ನಡ ರಾ.ಸೇ.ಯೋಜನಾಧಿಕಾರ ಇತಿಹಾಸ ವಿಭಾಗದ ಮುಖ್ಯಸ್ಥ ರು ಪ್ರೂ.ಶಿವರಾಜ ಮಠ ಅವರು ಸ್ಮಾಗತಿಸಿದರು ವಿಭಾಗದ ಪ್ರಾಧ್ಯಾಪಕರು ಸಿಬ್ಬಂದಿ ಕಾರ್ಯದರ್ಶಿಗಳು ಯುವ ಸಾಹಿತಿ ಡಾ ಸಿದ್ದಣ್ಣ ಕೊಳ್ಳಿ ಯವರು ಮತ್ತು ಬೋಧಕೇತರ ಸಿಬ್ಬಂದಿ ಕಾರ್ಯದರ್ಶಿ ಗಳು ಶ್ರೀ ಎಂ.ಎನ್.ಪಾಟೀಲರು ಕಾರ್ಯಕ್ರಮ ನಡೆಸಿಕೊಟ್ಟರು ವಾಡಜ್ಯ ವಿಭಾಗದ ಮುಖ್ಯಸ್ಥ ರು ವಿದ್ಯಾರ್ಥಿ ಸಂಘದ ಸಲಹೆಗಾರರು ಡಾ ಲಕ್ಕಡ ಬೆ ರಾದೋಡ್ ಅವರು ವಂದಿಸಿದರುವದ್ದಾ ಪಿ ಯು ಕಾಲೇಜಿನ ಇತಿಹಾಸ ಉಪನ್ಯಾಸಕರು ಶ್ರೀ ಶಾಂತಕುಮಾರ ಹೀರಾಪುರ, ಸುರಪುರ ಶ್ರೀ ಪಭ್ರು ಮತ್ತು ಬೋಹರ ಪದವಿ ಮಹಾವಿದ್ಯಾಲಯ ದ ಅಪೀಸ್ ಸಿಬ್ಬಂದಿ ಶ್ರೀ ರಮೇಶ್ ಸಿಂಗ ಠಾಕೂರ್ ಹಿರಿಯ ನಾಗರಿಕರ ರು ಶ್ರೀ ಸಂಗಷ್ಟನವರು ಶ್ರೀ ಅಕ್ಕರ್ ಅವರು ಹಳೇ ವಿದ್ಯಾರ್ಥಿನಿ ಕುಮಾರಿ ಫರಾಹಾನ್ ಸಿಬ್ಬಂದಿ ಯವರು ಉಪಸ್ಥಿತರಿದ್ದರುಡಾ ಶ್ರೀಶೈಲ ನಾಗರಾಳ ಪ್ರಾಚಾರ್ಯರು





# ಪೌರ ಕಾರ್ಮಿಕರಿಗೆ ಆಹಾರ ಕಿಟ್ ವಿತರಣೆ

ಪ್ರಜಾವಾಣಿ ವಾರ್ತೆ

ಚಿಂಚೋಳಿ: ಇಲಿನ ಚಂದಾಪುರದ ಸಿ.ಬಿ.ಪಾಟೀಲ ಪದವಿ ಮಹಾ ವಿದ್ರಾಲಯದ ಆವರಣದಲ್ಲಿ ಶುಕ್ರವಾರ ರಾಷ್ಟ್ರೀಯ ಸೇವಾ ಯೋಜನೆ ಘಟಕ ದಿಂದ ಕೋವಿಡ್-19 ತುರ್ತು ಪರಿಸ್ಥಿತಿ ಹಿನ್ನೆಲೆ ಪೌರ ಕಾರ್ಮಿಕರಿಗೆ ಆಹಾರ ಕಿಟ್ ವಿತರಣೆ ಕಾರ್ಯಕ್ರಮ ನಡೆಯಿತು. ಪಾಂಶುಪಾಲ ಡಾ. ಶ್ರೀಶೈಲ್ ನಾಗರಾಳ್ ಪುರಸಭೆಯ ಪೌರ ಕಾರ್ಮಿಕರಿಗೆ ಆಹಾರ ಕಿಟ್. ಮಾಸ್ಟ್ ಮತ್ತು ಸಾನಿಟ್ಟೆಸರ್ ವಿತರಿಸಿ ಕಾಲೇಜಿನ ಅವರಣದಲ್ಲಿ ಸಸಿ ನೆಟ್ಟರು.

ಪುರಸಭೆ ಆರೋಗ್ರಾಧಿಕಾರಿ 100.2 ಅನಂದ್ ಕಾಂಬಳೆ. ವಿ.ಕಲಬುರ್ಗಿ, ಡಾ.ಸಿದ್ದಣ್ಣ ಕೊಳ್ಳಿ, ಕಮಲಾಕರ, ಪಟೇಲ್, ಶ್ರೀನಿವಾಸ, ಅಂಕಿತಾ



ಚಿಂಬೋಳಿಯ ಸಿ.ಬಿ.ಪಾಟೀಲ ಪದವಿ ಕಾಲೇಜಿನ ರಾಷ್ಟ್ರೀಯ ಸೇವಾ ಯೋಜನೆ ಘಟಕದಿಂದ ಪೌರ ಕಾರ್ಮಿಕರಿಗೆ ಆಹಾರ ಕಿಟ್ಗಳನ್ನು ಪ್ರಾಂತುಪಾಲ ಡಾ. ಶ್ರೀಶೈಲ್ ನಾಗರಾಳ್ ಶುಕ್ರವಾರ ವಿತರಿಸಿದರು

ಬೇಗಂ, ಡಾ.ಶಿವರಾಜ ಗಂಗಾಧರಮಠ ರುಬಿನ್ ಭೀಮರೆಡ್ಡಿ, ಬಾಬುರಾವ್, ಇಕ್ರಮ್ ಸೋಮಯ್ಯ, ಕರ್ಣ, ಹಾವೇಂದ್ರ, ಸ್ವಾಗತಿಸಿ ನಿರೂಪಿಸಿದರು. ಡಾ. ಲಕ್ಷ್ಮಣ ಪ್ರವೀಣ ಇದ್ದರು. ಯೋಜನಾಧಿಕಾರಿ ರಾಠೋಡ್ ವಂದಿಸಿದರು.