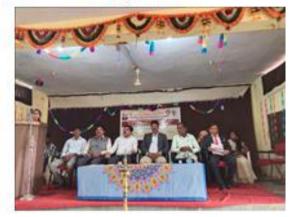

ಪಾಟೀಲ ಕಾಲೇಜಿನಲ್ಲಿ ಆಯೋಜಿಸಿದ್ದ ವೆಬಿನಾರ್ನಲ್ಲಿ ಪ್ರಾಂಶುಪಾಲ ಶ್ರೀಶೈಲ ನಾಗರಾಳ, ಉಪನ್ಯಾಸಕರು ಮತ್ತು ಸಿಬ್ಬಂದಿ ಭಾಗವಹಿಸಿದ್ದರು

ಪ್ರಜಾವಾಣಿ ವಾರ್ತೆ

ಚಂದಾಪುರ (ಚಿಂಚೋಳಿ): ಜಿಎಸ್ಟಿ ಮೇಲ್ನೋಟಕ್ಕೆ ಕಹಿ ಎನಿಸಿದರೂ ದೇಶದ ಅಭಿವೃದ್ಧಿಗೆ ಸಿಹಿಯಾಗಿದೆ. ಸರಕು ಸಾಗಣೆ ಮತ್ತು ಮಾರಾಟ ವ್ಯವಸ್ಥೆಯಲ್ಲಿ ತೆರಿಗೆ ಕ್ರೋಢಿಕರಣಕ್ಕೆ ಜಿಎಸ್ಟಿ ವರದಾನವಾಗಿದೆ ಎಂದು ಹೈದರಾಬಾದ್ ಕರ್ನಾಟಕ ಶಿಕ್ಷಣ ಸಂಸ್ಥೆಯ ಅಧ್ಯಕ್ಷ ಭೀಮಾಶಂಕರ ಬಿಲಗುಂದಿ ತಿಳಿಸಿದರು.

ಇಲ್ಲಿನ ಚಂದಾಪುರದ ಹೈಕಶಿಕ್ಷಣ ಸಂಸ್ಥೆಯ ಸಿ.ಬಿ.ಪಾಟೀಲ ಕಾಲೇಜಿನಲ್ಲಿ ಗ್ರಾಮೀಣ ಅಭಿವೃದ್ಧಿ ಮತ್ತು ವಾಣಿಜ್ಯ ಅಧ್ಯಯನ ವಿಭಾಗಗಳ ಸಹಯೋಗದಲ್ಲಿ ಈಚೆಗೆ ಹಮ್ಮಿಕೊಂಡಿದ್ದ ವೆಬಿನಾರ್ ಉದ್ಘಾಟಿಸಿ ಮಾತನಾಡಿದರು.

ಸಂಪನ್ಮೂಲ ವ್ಯಕ್ತಿಗಳಾಗಿ ದೆಹಲಿಯ ವಿಶ್ವವಿದ್ಯಾಲಯದ ವಾಣಿಜ್ಯ ಅಧ್ಯಯನ ವಿಭಾಗದ ಸಹಾಯಕ ಪ್ರಾಧ್ಯಾಪಕ ಅಜಯಕುಮಾರ ಗರ್ಗ, ಕಲಬುರ್ಗಿ ನಗರದ ಚಾರ್ಟರ್ಡ್ ಅಕೌಂಟೆಟ್ ಶ್ರೀಶೈಲ್ ವೀರಣ್ಣ ಮಹಾಂತಗೋಳ್ ಮಾತನಾಡಿ, ಪ್ರಶ್ನೆಗಳಿಗೆ ಉತ್ತರಿಸಿದರು.

# Special lecture 17-3-2021



# 17-3-2021 Student union inaguration











## SMT. CHINNAMMA BASAPPA PATIL ARTS AND

COMMERCE DEGREE COLLEGE, CHINCHOLI

Affiliated of Gulbarga University,

(NAAC accredited with B grade 2<sup>nd</sup> cycle

An IQAC initiative PRINCIPAL

Dr. Shrishail Nagaral



Dr. C. V. Kalburgi Naac Coordinator Dr. Manikamma N. Sultanpur IQAC coordinator

### THEME OF THE CONFERENCE: FOLKLORE, SOCIETY AND WOMEN

| SUB THEMES