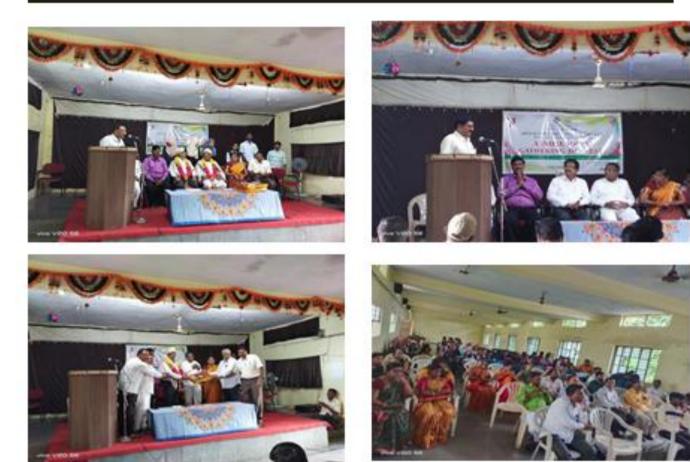

ಲಿ ವಿದ್ಯಾರ್ಥಿಗಳ ಡಾ ಶ್ರೀಶೈಲ ನಾಗರಾಳ ಅವರನ್ನು ಸನ್ಮಾನಿಸಿದರುಕಾರ್ಯಕ್ರಮದ ಅಧ್ಯಕ್ಷತೆ ವಹಿಸಿದ್ದ ಹೈದರಾಭಾದ್ ಕರ್ನಾಟಕ ತಿಕ್ಷಣ ಸಂಸ್ಥೆಯ ಉಪಾಧ್ಯಕ್ಷ ರಾದ ಡೌ ಶರಣವಿಸದ ಆರ್ ಹರವಾಳ ಅವರು ಅಧ್ಯಕೀಯ ಮಾಡುಗಳು ಅಡಿದರು ಅವರು ಹೊಸ ತಿಕ್ಷಣ ನೀತಿ ನಿರೂಪಕ ವಿದ್ರಾರ್ಥಿ ಗಳ ಭವಿಷ್ಯವನ್ನು ಬಲಿಷ್ಠ ಗೊಳಿಸುತ್ತದೆ. ವಿದ್ರಾರ್ಥಿ ಗೆ ಅಭ್ಯಾಸ ದ ಮುಕ ಅಯ್ಯಯ ಅವಕಾಶ ಇದರಲಿ ಹಚ್ಚಿನ ಪ್ರಮಾಣದಾಗಿದರಿಂದ ಉಪ್ಪಲ ಭವಿಷ್ಟವಿದೆ ಎಂದು ಅವರು ಈ ಸಂದರ್ಭದಲಿ ಹೇಳಿ ವಿವಿದ ಕೇತ್ರಗಳಲಿ ಸಾಧನಗ್ಯದ ಸಾಧಕರಿಗೆ ಸನ್ಮಾನಿಸಿದರು ಮಹಾವಿದ್ಯಾಲಯದ ಪ್ರಾಚಾರ್ಯ ಡಾ ಮಾಣಿಕಮ್ಮ ಸುಲ್ತಾನವುರ ಅವರು ವ್ಯಾಸಾವಿಕವಾಗಿ ಮಾಡನಾಡಿದರುಕಾಲೇಜಿನ ವಿದ್ಯಾರ್ಥಿ ಸಂಘದ ಸಲಹಗಾರರು ಡಾ ಲಕ್ಷ್ಮಣ ರಾಥೋಡ್ ಅವರು ಸ್ರಾಗತಿಸಿದರುವಾ ಕಾತಿನಾಥ್ ಹುಣಸೆ ಕಾರ್ಯಕ್ರಮ ನಿರೂಪಿಸಿದರುವಿಧ್ರಾರ್ಥಿನಿ ಕುಮಾರಿ ಅರ್ಚನಾ ವಂದಿಸಿದರು ಪ್ರಕಕಕೆದಾ ಮಾಣಿಕನ್ನು ಸುಲ್ಲಾನಪುರತ್ಮೀಮತಿ ಸಿ ಬಿ ಪಾಚೀಲಿ ಕಲಾ ಮತ್ತು ವಾಣಿಜ್ಞ. ಪದವಿ ಮಹಾವಿದ್ರಾಲಯಚಿಂಚೋಳಿ



### SOCIAL GATHERING DAY 30-9-2021

## SOCIAL GATHERING DAY 30-9-2021



### SOCIAL GATHERING DAY 30-9-2021



#### 230280000 :

ನಗರದ ಹೈದ್ರಾ ಬಾದ ಕರ್ನಾಟಕ ಶಿಕ್ಷಣ ಸಂಸ್ಥೆಯ ತ್ರೀಮತಿ ಸಿ.ಬಿ ಪಾಟೀಲಕಲಾ ಮತ್ತು ವಾಣಿಜ್ಯ ಪದವಿ ಮಹಾವಿದ್ಯಾ ಲಯದಲ್ಲಿ 2020-21 ನೇ ಸಾಲಿನ ಎದ್ಯಾರ್ಥಿ ಸಂಘದ ವಾರ್ಷಿಕ ಸ್ನೇಹ ಸಮ್ಮೇಳನ ಕಾರ್ಯಕ್ರಮವು ಇಂದು ಜರುಗತು.

ಸಂಸ್ಥೆಯ ಆಡಳಿತ ಮಂಡಳಿಯ ಸದಸ್ಯ ರುಹಾಗೂ ಕಾಲೇಜಿನ ಅಭಿವೃದ್ಧಿ ಸಮೀತಿಯ ಸಂಚಾಲಕ ಸೋಮನಾಥ ನಿಗ್ಗುಡಗಿ ಕಾರ್ಯಕ್ರಮವನ್ನು ಉದ್ಘಾಟಿಸಿ ಮಾತನಾಡಿದರು.

ನಾಗರಾಳ ಡಾ:ಲಕ್ಷ್ಮಣ ರಾಠೋಡ ಪ್ರಾಚಾರ್ಯ ಡಾ:ವ್ಯಾಣಿಕವ್ನು ಸುಲ್ಲಾನಪೂರ ಸೇರಿದಂತೆ ಇತರರು ವೇದಕೆಯಲ್ಲಿದ್ದರು ಖ್ಯಾತ ವೈದ್ಯ ಶರಣಬಸ್ಸಪ್ಪಾ ಹರವಾಳ ಕಾರ್ಯಕ್ರಮದ ಅಧ್ಯಕ್ಷತೆವಹಿಸಿದರು.

ಈ ಸಂದರ್ಭದಲ್ಲಿ ಅನೇಕ ಜನ ಸಾಧಕರಿಗೆ ವಿಶೇಷವಾಗಿ ಸನ್ನಾನಿಸಿ ಗೌರವಿಸಲಾಯಿತು ಪ್ರೋಣಾಶಿನಾಥ ಹುಣಜೆ ನಿರೂಪಿಸಿದರೆ ಕುಮಾರಿ ಅರ್ಚನಾ ವಂದಿಸಿದರು

ಕಾರ್ಯಕ್ರಮದಲ್ಲಿ ಕಾಲೇಜಿನ ಬೋಧಕ ಹಾಗೂ ಬೋಧಕೇತರ ಮುಖ್ಯ ಅತಿಥಿಗಳಾಗಿಕಾಲೇಜಿನ ಸಿಬ್ಬಂದಿಗಳು ವಿದ್ಯಾರ್ಥಿಗಳು ನಿವೃತ್ತ ಪ್ರಾಂಶುಪಾಲ ಡಾ:ಶ್ರೀಶೈಲ ಪಾಲ್ಗೊಂಡಿದ್ದರು.

## KALYAN KARNATAKA 29-9-2021

ವಿ