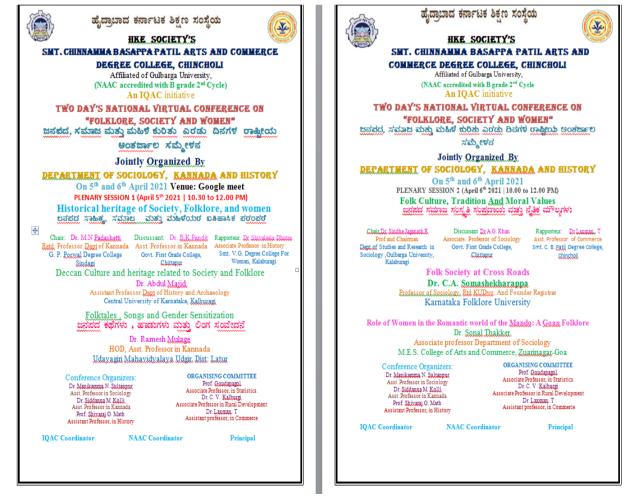

HKE SOCIETY'S SMT. CHINNAMMA BASAPPA PATIL ARTS AND COMMERCE DEGREE COLLEGE, CHINCHOLI