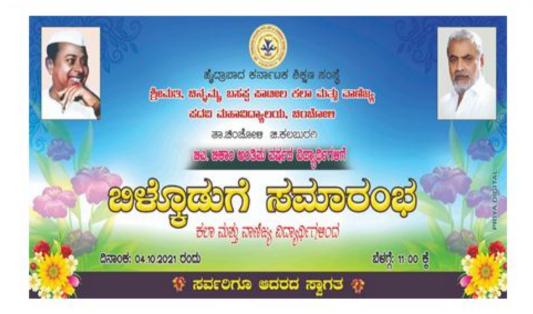

ವದಲ್ಲಿ ಬಂಹುಗಳ ವಿಶ್ವಜ್ಯಾನ ಕಲಬುರಗಿ ಶಿಕಣ ವಿಶೇಷ ಕಾರ್ಯಕವದಲ್ಲಿ ಬಂಹುಗಳ ವಿಜಯಕುವೂರ ತೇಗಲತಿತ್ತಿ.

ಪಾತ್ರವಾಗಿದ್ದಾರೆ. ಕನ್ನಡ ಭಾಷೆ ಜಲ ವೃಂದ, ವಿದ್ಯಾರ್ಥಿಗಳು ಭಾಗಿಯಾಗಿದ್ದರು.

ನೆಲಕ್ಕಾಗಿ ಹಗಲಿರುಳು ಶ್ರಮಿಸುತ್ತಿದ್ದು ಅವರೆ ಕಾರ್ಯಕ್ಷೆ ನಮ್ಮ ಬೆಂಬಲ ಸೆದಾ

ಕರ್ನಾಟಕೋತ್ಸವದ ಅಂಗವಾಗಿ ಕಲ್ಲಾಣ ಶಿಕ್ಷಣ ವಿಶೇಷ ಕಾರ್ಯಕ್ರಮದಲ್ಲಿ ಚಿಂಚೋಳ ತಾಲೂಕಿನ ಕೆಲಸ ನರ್ವಹಿಸುತ್ತಿರುವ ಪ್ರತಿಭಾನ್ಮಿತ ಶಿಕ್ಷಕರಿಗೆ 'ಆದರ್ಶ ಶಿಕ್ಷಕ ಪ್ರಶಸ್ತಿ' ಪ್ರದಾನ ಕಾರ್ಯಕ್ರಮ ಆಯೋಜಿಸಿದ್ದರು. ಈ ಕಾರ್ಯಕ್ರಮದ ಅಧ್ಯಕ್ಷ ಮಾಣಿಕಮ ಸುಲ್ರಾನಪೂರ ಮಾತನಾಡಿ, ಅನುಭವದಲ್ಲಿ ಸಮಾಜಮುಖ ಕಾರ್ಯಗಳಲ್ಲಿ ಕನ್ನಡದ ಆಭಿಮಾನ ಹೆಚ್ಚು ಪ್ರಸಾರ ಮಾಡುತ್ತಿರುವ ಕಲಾಣ ಕರ್ನಾಟಕದ ಹೆಮೆಯ ಆಭಿಮಾನ ಹೆಚ್ಚು ಪ್ರಸಾರ ಮಾಡುತ್ತಿರುವ ಗುಂಡೇರಾವ್ ಮ್ಯಾತಿ ಸಿಂದ್ರೋಧ್ರಮ. ಕಲ್ಯಾಣ ಕರ್ನಾಟಕದ ಹೆಮ್ಮೆಯ ಜಗದೀಶ ಮರವಳ್ಳಿ ಸಾಹಿತ್ಯ ಪ್ರೇರಕರು. ವಿಜಯಕುಮಾರ್ ಪಾಟೇಲ್ ಸಾವಿರ ವೀರಣ್ಣ ಸುಗಂಧಿ. ನಾಗೇಂದ್ರಪ್ಪ ಸಮಾರಂಭಗಳ ಸರದಾರ ಎಂಬ ಹೆಗ್ಗಳಿಕೆ ಮಾಡ್ಯಾಳೆ, ಸುರೇಶ ದೇಶಪಾಂಡೆ, ಶಿಕ್ಷಕ

## FAREWELL PARTY 04-10-2021

. .



## FAREWELL PARTY 04-10-2021





## FAREWELL PARTY 04-10-2021









## INTERNAL ASSESSMENT TEST 28-09-2021 TO 30-09-2021



## INTERNAL ASSESSMENT TEST 28-09-2021 TO 30-09-2021





## INTERNAL ASSESSMENT TEST 28-09-2021 TO 30-09-2021





# THANK YOU